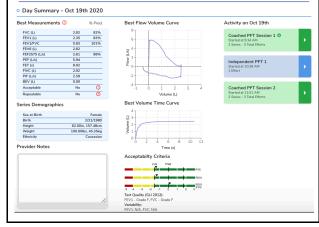

board Quick Start Guide

ZEPHYRx sends an email invitation to the Clinic's primary contact.

Remote Patient Monitoring

You have been invited to join the ZEPHYRx Remote Patient Monitoring platfor

With the ZEPHYRx solution you can monitor the lung function of your patients while take pulmonary function tests at home or wherever they might be.

Please click this link to accept your Invitation to our platform

Note: this invitation will expire after 7 days. Once you've registered, this link will not function for anyone else.

Link not working? You may instead copy and paste this link into a browser.

## Log on to the Provider Dashboard: https://www.zephyrx.com/



#### Your Provider Dashboard:



# Download a PDF report for each series or session.



#### View all Sessions in a single day.



### Your Account: Manage Account Information: