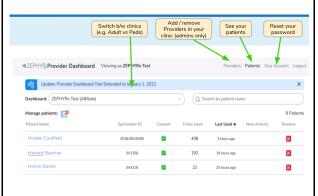

### Provider Dashboard Quick Start Guide

ZEPHYRx sends an email invitation to the Clinic's primary contact.

Remote Patient Monitoring

You have been invited to join the ZEPHYRx Remote Patient Monitoring platfor

With the ZEPHYRx solution you can monitor the lung function of your patients while take pulmonary function tests at home or wherever they might be.

Please click this link to accept your Invitation to our platform

Note: this invitation will expire after 7 days. Once you've registered, this link will not function for anyone else.

Link not working? You may instead copy and paste this link into a browser.

## Log on to the Provider Dashboard: https://www.zephyrx.com/



#### Your Provider Dashboard:



# Download a PDF report for each series or session.



#### View all Sessions in a single day.



### Your Account: Manage Account Information: