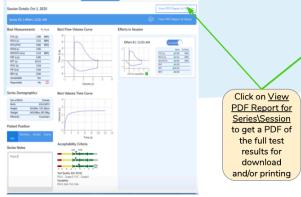

### Provider Dashboard Quick Start Guide

ZEPHYRx sends an email invitation to the Clinic's primary contact.

Remote Patient Monitoring

You have been invited to join the ZEPHYRx Remote Patient Monitoring platfor

With the ZEPHYRx solution you can monitor the lung function of your patients while take pulmonary function tests at home or wherever they might be.

Please click this link to accept your Invitation to our platform

Note: this invitation will expire after 7 days. Once you've registered, this link will not function for anyone else.

Link not working? You may instead copy and paste this link into a browser.

## Log on to the Provider Dashboard: https://www.zephyrx.com/



#### Your Provider Dashboard:



# Download a PDF report for each series or session.



#### View all Sessions in a single day.



### Your Account: Manage Account Information: