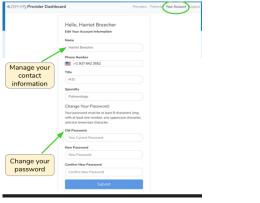

nvitation to the Clinic's primary contact.

Remote Patient Monitoring

You have been invited to join the ZEPHYRx Remote Patient Monitoring platfor

With the ZEPHYRx solution you can monitor the lung function of your patients while take pulmonary function tests at home or wherever they might be.

Please click this link to accept your Invitation to our platform

Note: this invitation will expire after 7 days. Once you've registered, this link will not function for anyone else.

Link not working? You may instead copy and paste this link into a browser.

## Log on to the Provider Dashboard: https://www.zephyrx.com/



#### Your Provider Dashboard:



# Download a PDF report for each series or session.



#### View all Sessions in a single day.



### Your Account: Manage Account Information: